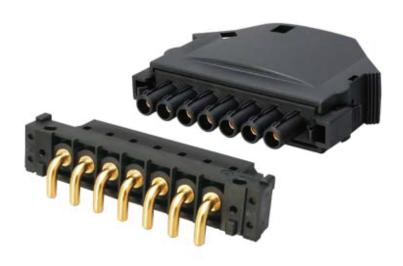

## **Features**

The BzHPC G3 Power Whip AC Input Connector is specially designed for Open Rack V3 of Open Compute Project (OCP) as power shelf universal input connector and allows power shelves to be compatible with a wide range of input power types for assembling and cabling.

# **Specification**

- Finger touch proof.
- Support 600VDC/VAC rated voltage.
- Support max. 100A rated current and 60A at temperature rising 30°C.
- Cable size max. 6AWG.
- Polarization to prevent reverse mating.
- 7-pin design for 3-phase delta or star connection.